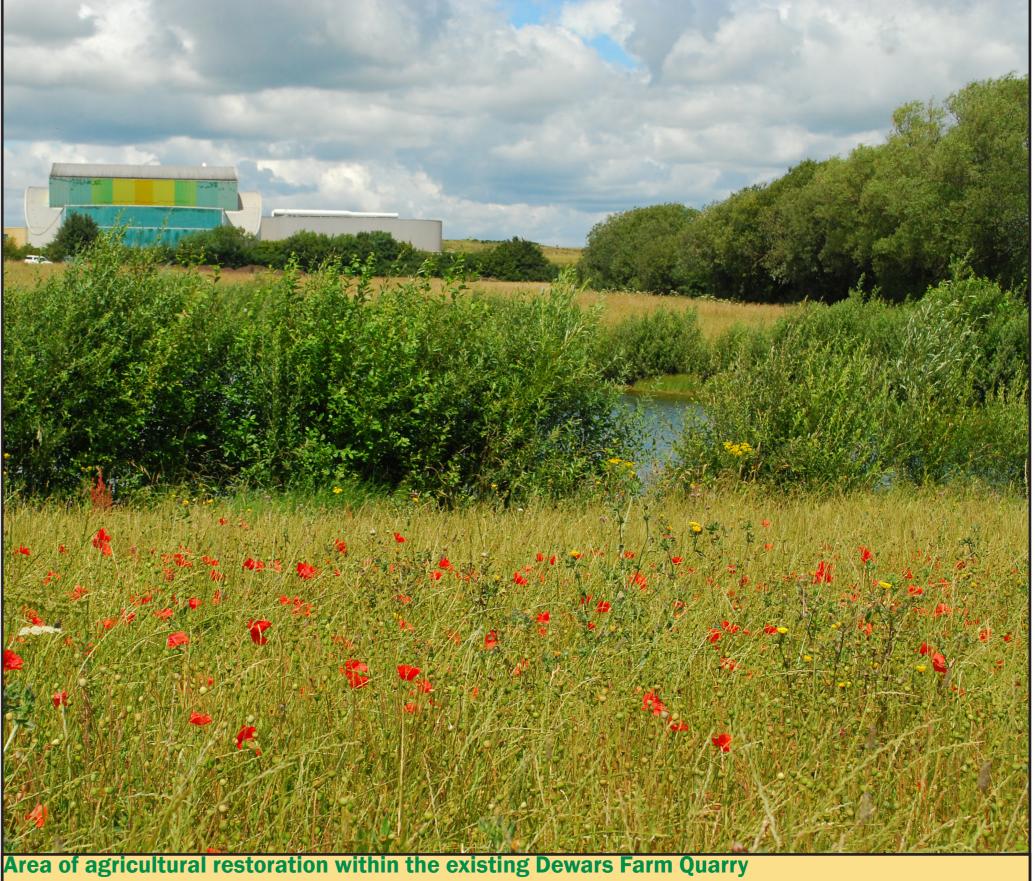

will be a period of formal consultation, including with the Parish Council, the Environment Agency and local residents.

Councils have a target to determine planning applications of this type within 16 weeks of submission, although it could take longer.

Thank you for taking the time to review our proposals. We hope you have found the exhibition informative. If you wish to provide any feedback on our proposals then you can do this either by:

Completing a feedback form today and place it in the box provided

or

Visiting the exhibition online at:

www.smithsbletchington.co.uk/planning-applications-dewars-farm

where you can also leave your comments

Smith & Sons (Bletchington) Limited
Enslow
Kidlington
Oxfordshire
OX5 3AY

planning@smithsbletchington.co.uk www.smithsbletchington.co.uk