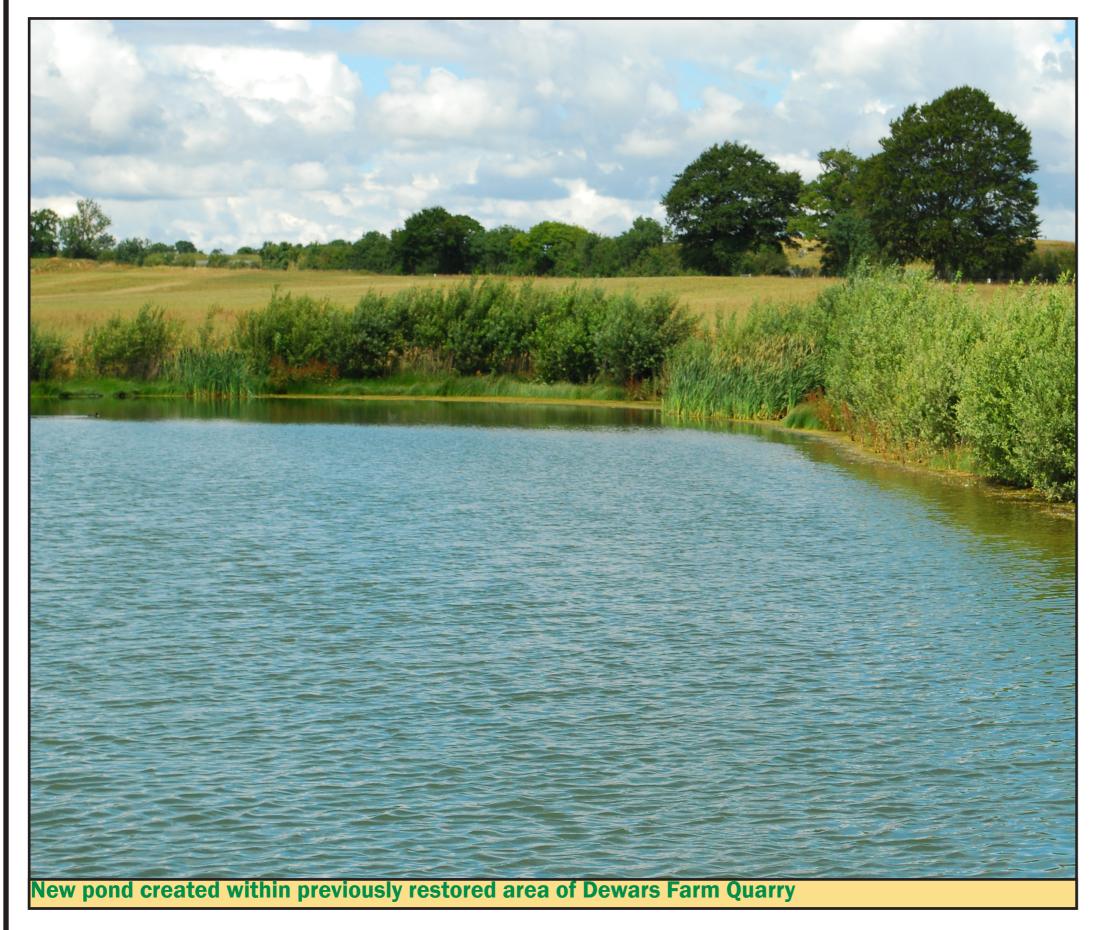

re will be a period of formal consultation, including with the Parish Council, the Environment Agency and local residents.

Councils have a target to determine planning applications of this type within 16 weeks of submission, although it could take longer.

Thank you for taking the time to review our proposals. We hope you have found the exhibition informative. If you wish to provide any feedback on our proposals then you can do this either by:

Completing a feedback form today and place it in the box provided

or

Visiting the exhibition online at:

www.smithsbletchington.co.uk/planning-applications-dewars-farm

where you can also leave your comments

Smith & Sons (Bletchington) Limited
Enslow
Kidlington
Oxfordshire
OX5 3AY

planning@smithsbletchington.co.uk www.smithsbletchington.co.uk