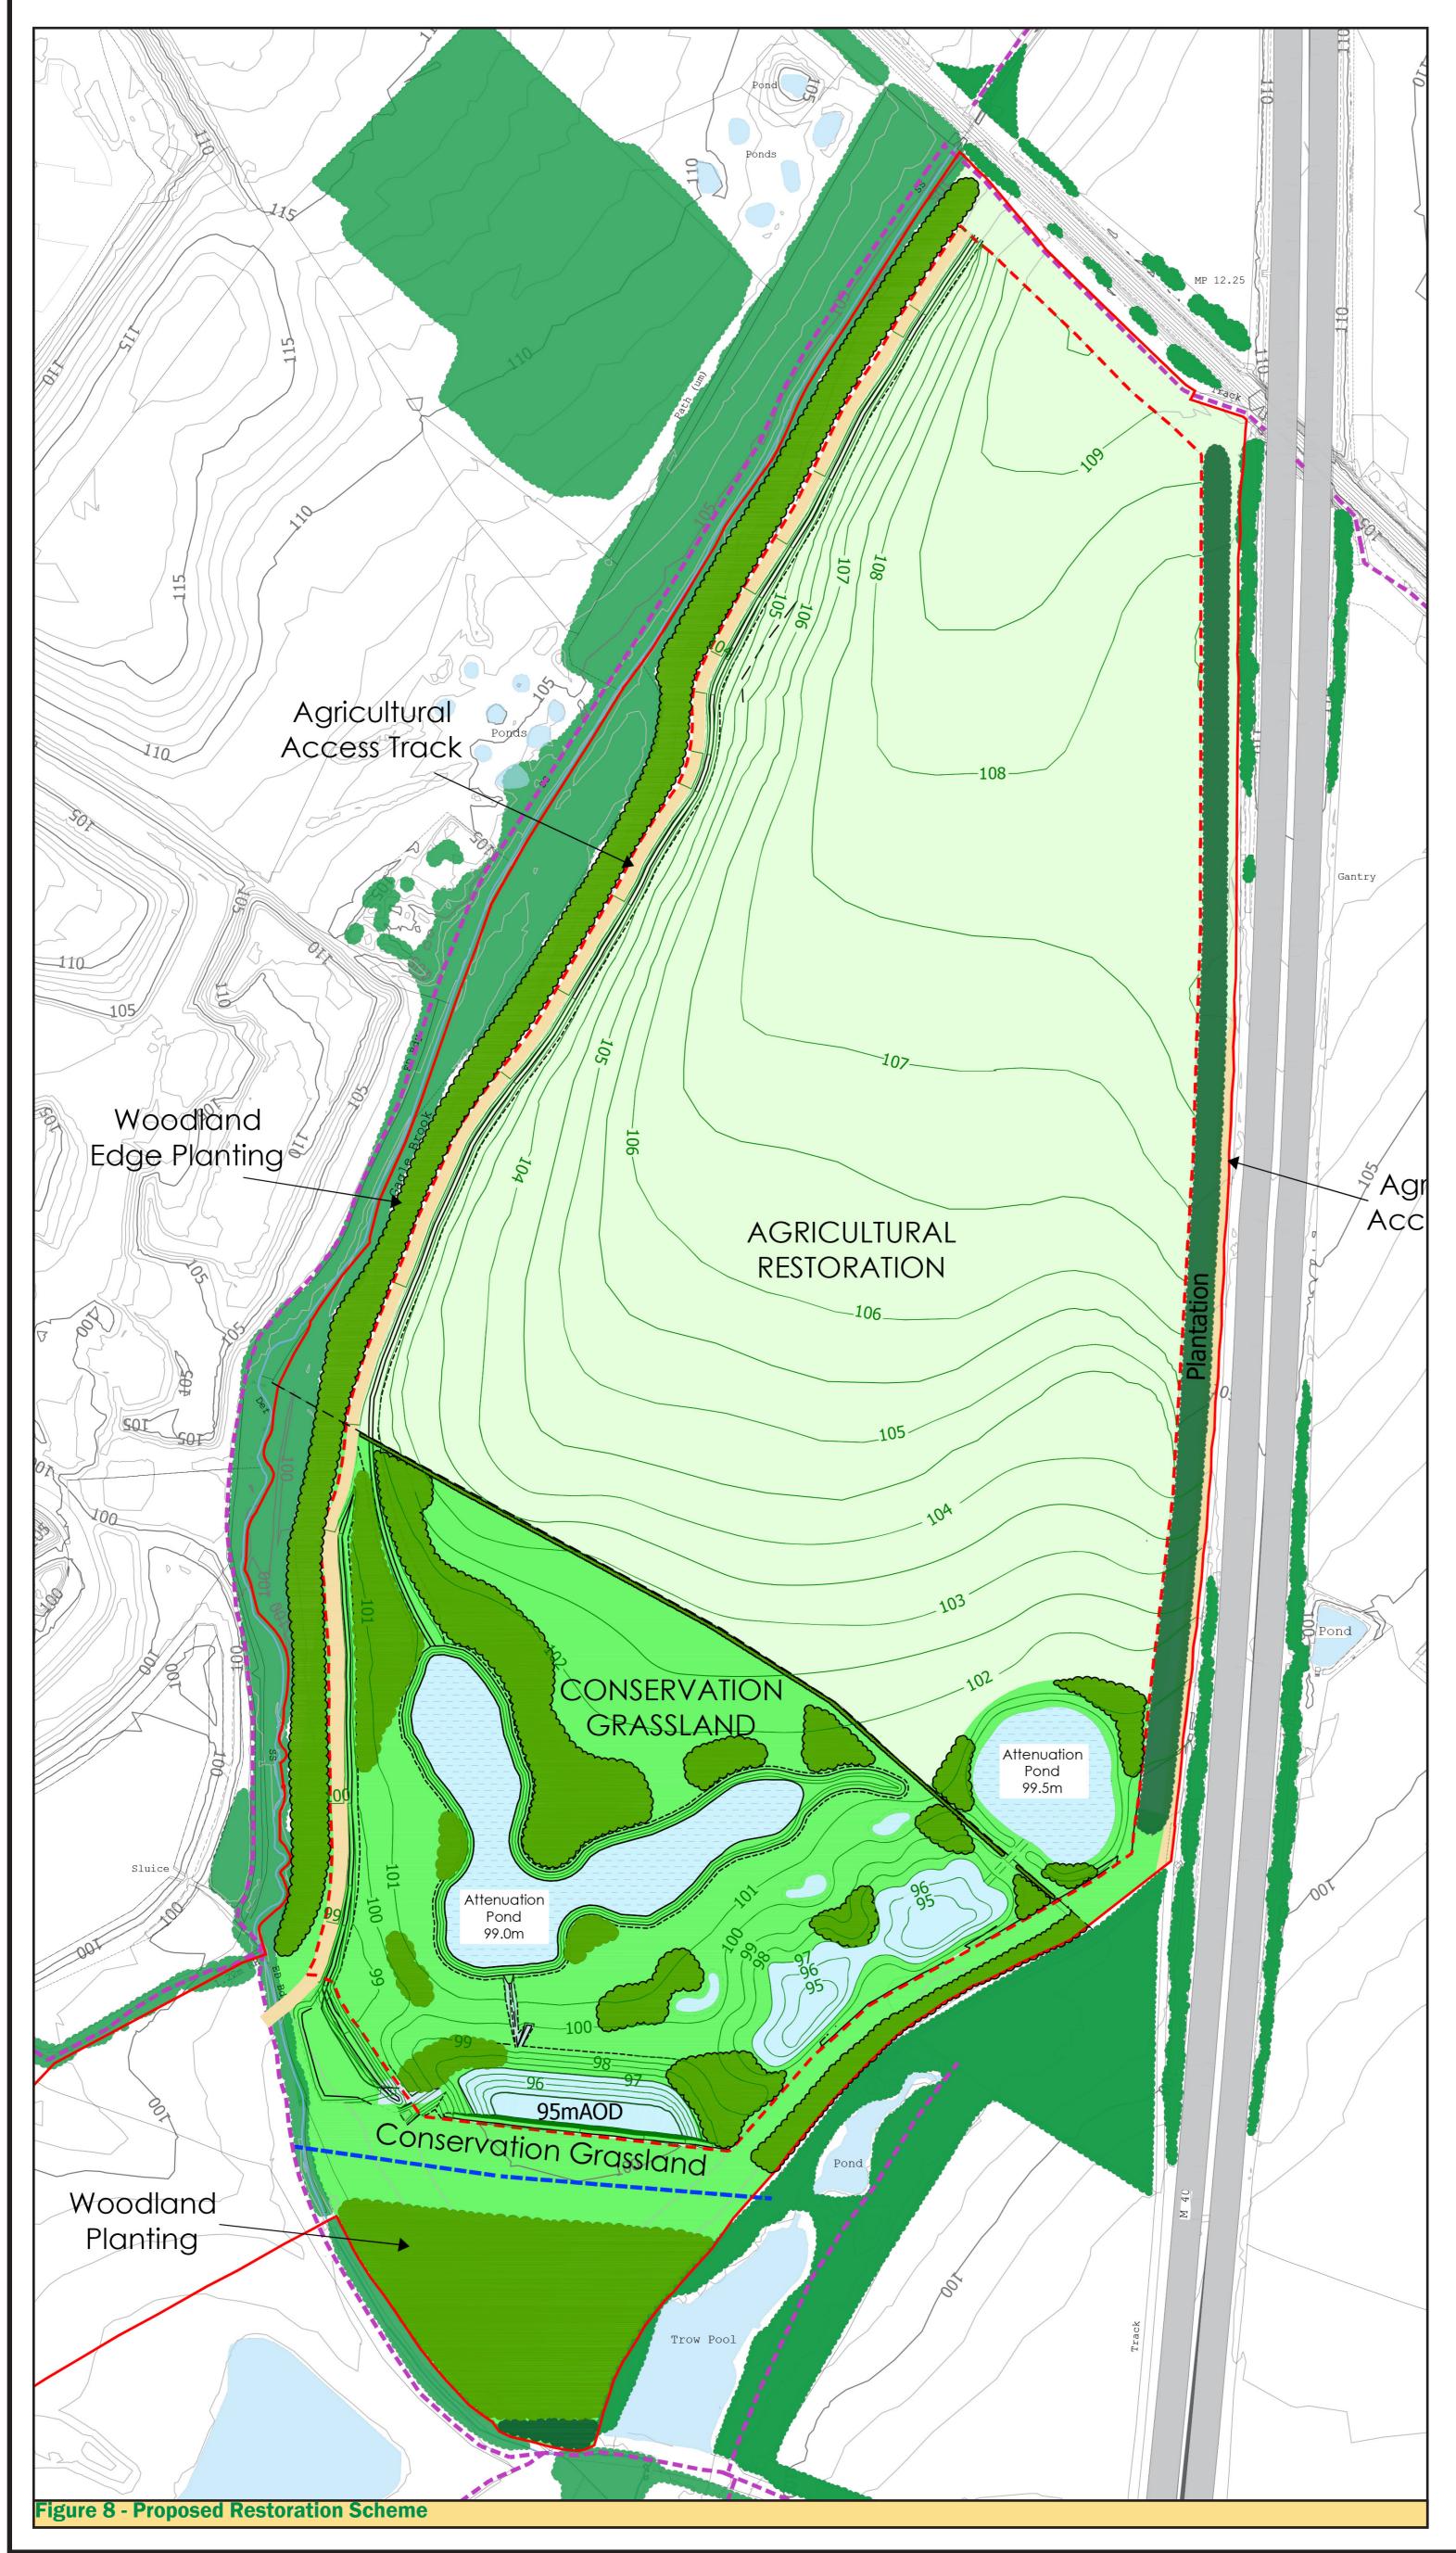

## 5 - Restoration Scheme







## 6 - What Happens Next?

Smiths and their team are currently preparing a planning application, which will be submitted to Oxfordshire County Council, as the Local Planning Authority. This planning application will be accompanied by an Environmental Statement, which will consist of a series of assessments of the potential effects of the development and how any potential impacts can be reduced.

The topics that will be covered are as follows:

- landscape and visual impact
  - ecology
  - noise
  - air quality
  - highways and traffic
  - soils and agriculture
- archaeology and cultural heritage
  - water environment

The scheme is designed to reduce and manage any potential impacts in relation to these environmental topics to an acceptable level.

Measures to reduce potential impact